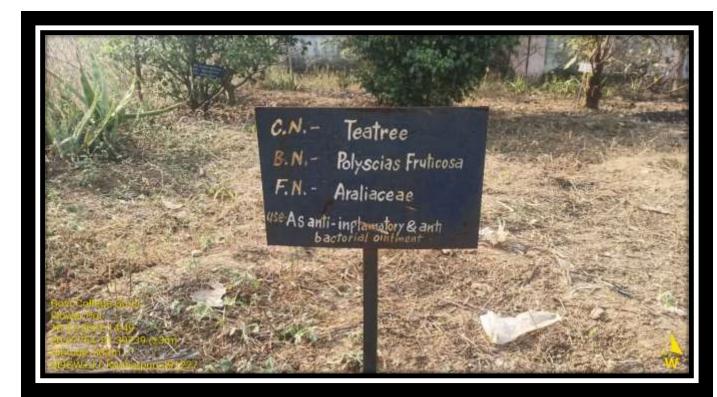

There is a small garden in front of the college. Fruit trees like guava, plum, and amla, shofar trees like Ashoka, and vidya Patti, medicinal plant neem, and flowering plants like rose, marigold, etc. are available in the college.