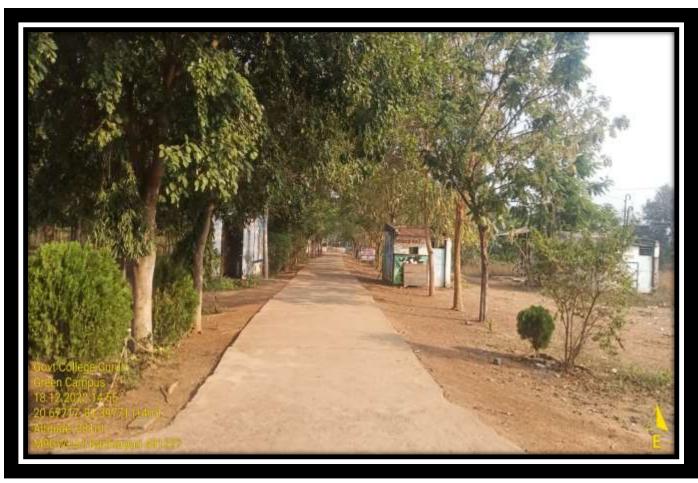

### **Title:- Green Campus**

The tree is the ornament of the earth, life cannot be imagined without it, because the tree is not only important for environmental protection, but tree has an important role in human life from birth to death of a person. Nature is an important part of our lives and we must discharge our responsibilities towards nature, for this it is necessary that along with planting trees and taking care of them, we should also inspire our future generations to plant trees. Where there is greenery, there is happiness. The forest is an integral part of our culture. Apart from being a reflection of our culture, it is also an important cultural heritage.

The soil of Government College Gurur is refluxed. Where plants require additional fertilizer to grow. And there is a shortage of water in this entire area. The level of the bore well goes down during summer. However, due to the efforts of the staff and students, the college campus remains green throughout the year. Saplings are planted every year during the rainy season (July-August). And those plants are conserved throughout the year by college students and national. The scheme is implemented through volunteers.

There is a green zone of about 1 acre and a botanical garden of half an acre in the college. As soon as you enter the college, there are shade trees on both sides. And there are trees planted in the boundaries around the college. Which provides security along with greenery.