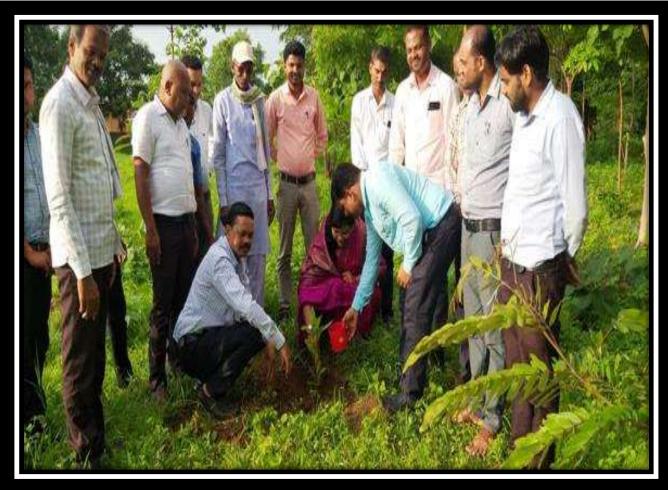

### **Title:- Green Campus**

The tree is the ornament of the earth, life cannot be imagined without it, because the tree is not only important for environmental protection, but tree has an important role in human life from birth to death of a person. Nature is an important part of our lives and we must discharge our responsibilities towards nature, for this it is necessary that along with planting trees and taking care of them, we should also inspire our future generations to plant trees. Where there is greenery, there is happiness. The forest is an integral part of our culture. Apart from being a reflection of our culture, it is also an important cultural heritage.

The soil of Government College Gurur is refluxed. Where plants require additional fertilizer to grow. And there is a shortage of water in this entire area. The level of the bore well goes down during summer. However, due to the efforts of the staff and students, the college campus remains green throughout the year. Saplings are planted every year during the rainy season (July-August). And those plants are conserved throughout the year by college students and national. The scheme is implemented through volunteers.

But Suitable soil is arranged, weeding, and necessary efforts are made to protect the planted saplings with the help of students professors, and staff. To meet the requirement for fertilizers, organic fertilizers are arranged from nearby Gauthans, the Red Cross, and National Service Scheme volunteers contribute to the Green Campus. Every year, volunteers plant trees on the college campus. And care is also taken to protect the plants.