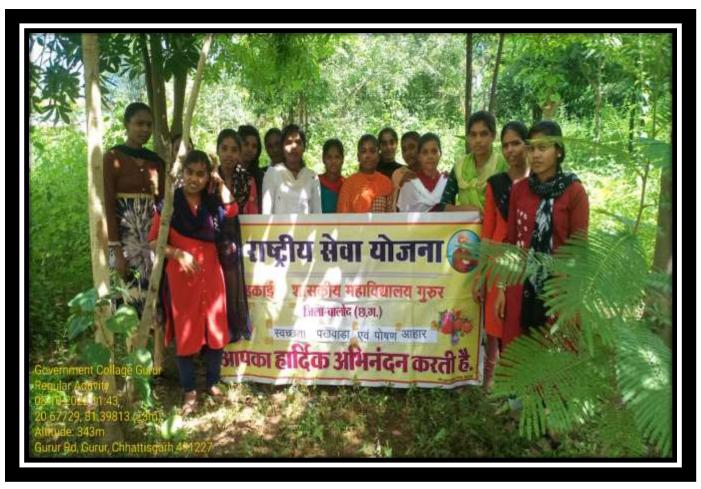

But Suitable soil is arranged, weeding, and necessary efforts are made to protect the planted saplings with the help of students professors, and staff. To meet the requirement for fertilizers, organic fertilizers are arranged from nearby Gauthans, the Red Cross, and National Service Scheme volunteers contribute to the Green Campus. Every year, volunteers plant trees on the college campus. And care is also taken to protect the plants.

There is a green zone of about 1 acre and a botanical garden of half an acre in the college. As soon as you enter the college, there are shade trees on both sides. And there are trees planted in the boundaries around the college. Which provides security along with greenery.