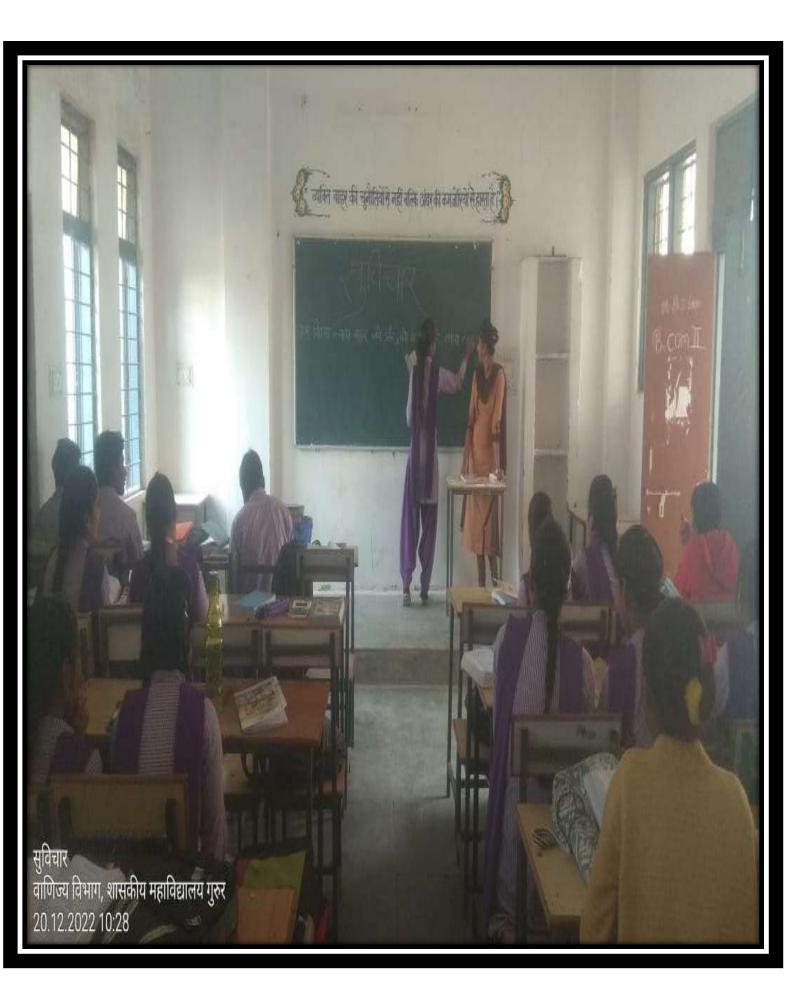

#### **CONCEPT:-**

Under the Hindi Department in Government College Gurur, Hindi literature is taught as the main subject in the Hindi language, and Kala Sangam is part of the foundation course at the graduation level (B.A., B.Sc., B.Com). Before teaching in a classroom, the students express their good thoughts to the students and record them in the register. Which all the students listen to carefully. Good thoughts are derived from our ethical practice and character traits. Which is based on the statement of some great man and some incident. Students present their good thoughts and explain them, after which other students listen and try to implement those things in their lives. By reciting and listening to good thoughts, a change is seen in the lives of the students. Teachers inspire students to behave with good thoughts. Also, the teacher explains the good thoughts using simple language and simple words. Through good thoughts, students peer into the depths of the mind and can have a better understanding of the good and bad in their entire. The statements of the great man focus on our present, past, and future. Due to this we get a new understanding. A new understanding of life comes into our lives. It is similar to good thoughts, which give us a glimpse of the always-guided mind, soul, and spiritual powers of great men. Since teachers preach the importance of good thoughts and practices, children experience supernatural joy while acquiring knowledge from their hearts and every student. Presenting good thoughts in the class every day, being conscious of the facilities, and good thoughts. Due to this, junior students and classmates get inspired from the heart and complete their work selflessly with full dedication and with a true heart, we make them among the great men (if we narrate these thoughts to them daily, then wrong thoughts do not get incorporated in their mind and personality. Through good thoughts, they can achieve their goal with complete devotion and honesty, without any fear.