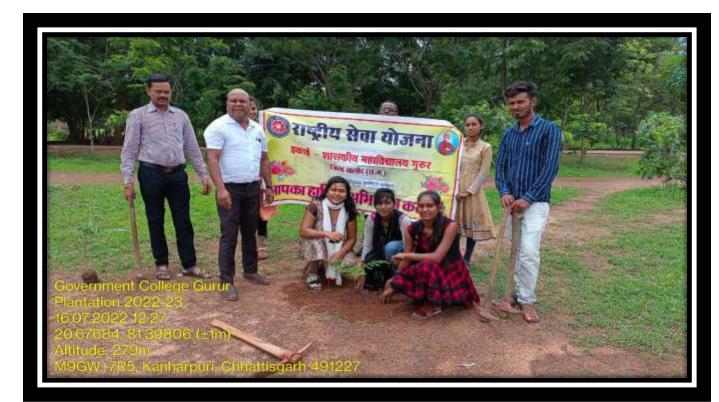

The soil of Government College Gurur is refluxed. Where plants require additional fertilizer to grow. And there is a shortage of water in this entire area. The level of the bore well goes down during summer. However, due to the efforts of the staff and students, the college campus remains green throughout the year. Saplings are planted every year during the rainy season (July-August). And those plants are conserved throughout the year by college students and national. The scheme is implemented through volunteers.

But Suitable soil is arranged, weeding, and necessary efforts are made to protect the planted saplings with the help of students professors, and staff. To meet the requirement for fertilizers, organic fertilizers are arranged from nearby Gauthans, the Red Cross, and National Service Scheme volunteers contribute to the Green Campus. Every year, volunteers plant trees on the college campus. And care is also taken to protect the plants.

There is a green zone of about 1 acre and a botanical garden of half an acre in the college. As soon as you enter the college, there are shade trees on both sides. And there are trees planted in the boundaries around the college. Which provides security along with greenery.