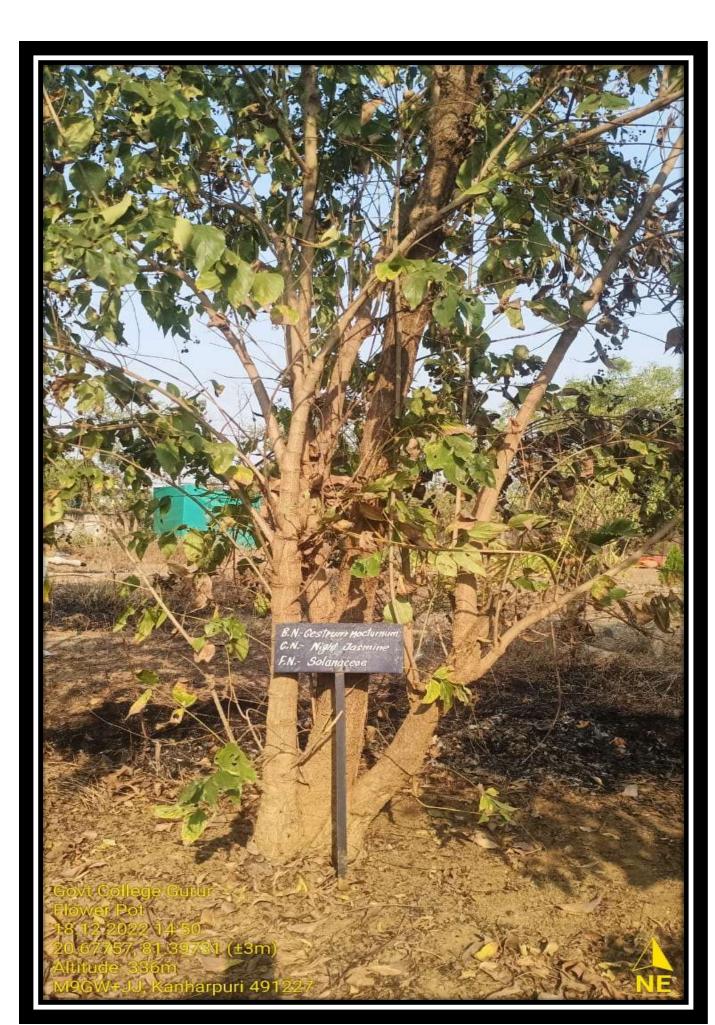

There is a small garden in front of the college. Fruit trees like guava, plum, and amla, shofar trees like Ashoka, and vidya Patti, medicinal plant neem, and flowering plants like rose, marigold, etc. are available in the college.

There is a green zone of about 1 acre and a botanical garden of half an acre in the college. As soon as you enter the college, there are shade trees on both sides. And there are trees planted in the boundaries around the college. Which provides security along with greenery.