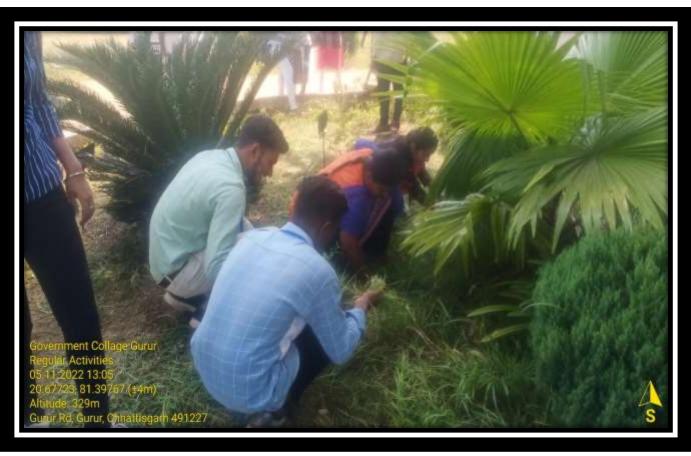

### **Title:- Green Campus**

The tree is the ornament of the earth, life cannot be imagined without it, because the tree is not only important for environmental protection, but tree has an important role in human life from birth to death of a person. Nature is an important part of our lives and we must discharge our responsibilities towards nature, for this it is necessary that along with planting trees and taking care of them, we should also inspire our future generations to plant trees. Where there is greenery, there is happiness. The forest is an integral part of our culture. Apart from being a reflection of our culture, it is also an important cultural heritage.

The soil of Government College Gurur is refluxed. Where plants require additional fertilizer to grow. And there is a shortage of water in this entire area. The level of the bore well goes down during summer. However, due to the efforts of the staff and students, the college campus remains green throughout the year. Saplings are planted every year during the rainy season (July-August). And those plants are conserved throughout the year by college students and national. The scheme is implemented through volunteers.

Various types of trees, fruitful, shady, and aromatic plants have been planted in the college. Plants are planted here by bringing them from nearby nurseries, Bad Boom. Experiential knowledge is provided to the students by creating suitable conditions for the growth of plants. Along with theoretical knowledge, practical knowledge is also important for children.

The college campus has been made green by ensuring the participation of students in environment-related activities. Here, along with the nursery, children also bring saplings from their respective homes. Whenever there is a problem regarding trees and plants. The problem is resolved by contacting forest officials. Since the soil of the college is rich in clay, it is not suitable for plant growth.

But Suitable soil is arranged, weeding, and necessary efforts are made to protect the planted saplings with the help of students professors, and staff. To meet the requirement for fertilizers, organic fertilizers are arranged from nearby Gauthans, the Red Cross, and National Service Scheme volunteers contribute to the Green Campus. Every year, volunteers plant trees on the college campus. And care is also taken to protect the plants.