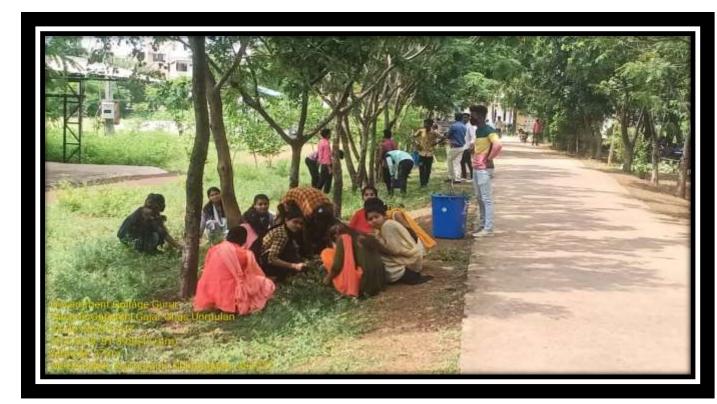

The soil of Government College Gurur is refluxed. Where plants require additional fertilizer to grow. And there is a shortage of water in this entire area. The level of the bore well goes down during summer. However, due to the efforts of the staff and students, the college campus remains green throughout the year. Saplings are planted every year during the rainy season (July-August). And those plants are conserved throughout the year by college students and national. The scheme is implemented through volunteers.

The college campus has been made green by ensuring the participation of students in environment-related activities. Here, along with the nursery, children also bring saplings from their respective homes. Whenever there is a problem regarding trees and plants. The problem is resolved by contacting forest officials. Since the soil of the college is rich in clay, it is not suitable for plant growth.

But Suitable soil is arranged, weeding, and necessary efforts are made to protect the planted saplings with the help of students professors, and staff. To meet the requirement for fertilizers, organic fertilizers are arranged from nearby Gauthans, the Red Cross, and National Service Scheme volunteers contribute to the Green Campus. Every year, volunteers plant trees on the college campus. And care is also taken to protect the plants.