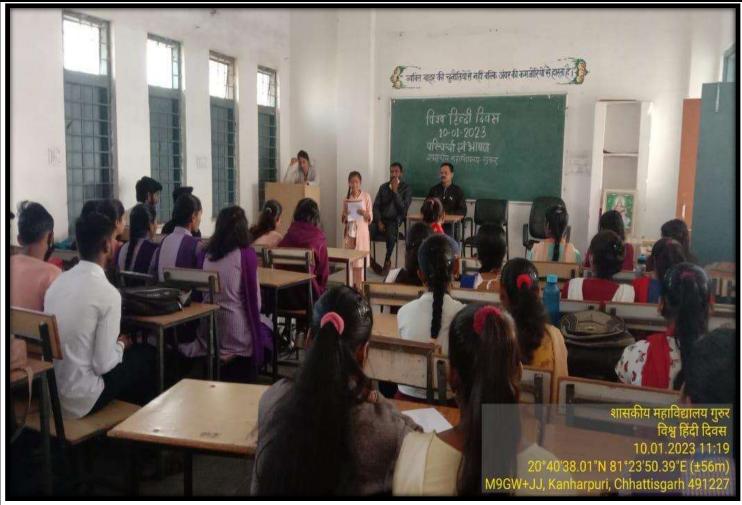

#### 2. BEST PRACTICES

Title:- Writing and Reading Good Thoughts

#### **CONCEPT:-**

Under the Hindi Department in Government College Gurur, Hindi literature is taught as the main subject in the Hindi language, and Kala Sangam is part of the foundation course at the graduation level (B.A., B.Sc., B.Com). Before teaching in a classroom, the students express their good thoughts to the students and record them in the register. Which all the students listen to carefully. Good thoughts are derived from our ethical practice and character traits. Which is based on the statement of some great man and some incident. Students present their good thoughts and explain them, after which other students listen and try to implement those things in their lives. By reciting and listening to good thoughts, a change is seen in the lives of the students. Teachers inspire students to behave with good thoughts. Also, the teacher explains the good thoughts using simple language and simple words. Through good thoughts, students peer into the depths of the mind and can have a better understanding of the good and bad in their entire. The statements of the great man focus on our present, past, and future. Due to this we get a new understanding. A new understanding of life comes into our lives. It is similar to good thoughts, which give us a glimpse of the always-guided mind, soul, and spiritual powers of great men. Since teachers preach the importance of good thoughts and practices, children experience supernatural joy while acquiring knowledge from their hearts and every student. Presenting good thoughts in the class every day, being conscious of the facilities, and good thoughts. Due to this, junior students and classmates get inspired from the heart and complete their work selflessly with full dedication and with a true heart, we make them among the great men (if we narrate these thoughts to them daily, then wrong thoughts do not get incorporated in their mind and personality. Through good thoughts, they can achieve their goal with complete devotion and honesty, without any fear.