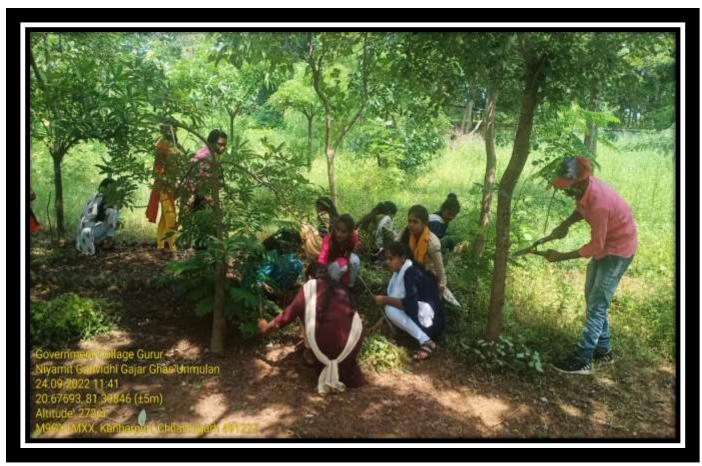

The soil of Government College Gurur is refluxed. Where plants require additional fertilizer to grow. And there is a shortage of water in this entire area. The level of the bore well goes down during summer. However, due to the efforts of the staff and students, the college campus remains green throughout the year. Saplings are planted every year during the rainy season (July-August). And those plants are conserved throughout the year by college students and national. The scheme is implemented through volunteers.

Various types of trees, fruitful, shady, and aromatic plants have been planted in the college. Plants are planted here by bringing them from nearby nurseries, Bad Boom. Experiential knowledge is provided to the students by creating suitable conditions for the growth of plants. Along with theoretical knowledge, practical knowledge is also important for children.

But Suitable soil is arranged, weeding, and necessary efforts are made to protect the planted saplings with the help of students professors, and staff. To meet the requirement for fertilizers, organic fertilizers are arranged from nearby Gauthans, the Red Cross, and National Service Scheme volunteers contribute to the Green Campus. Every year, volunteers plant trees on the college campus. And care is also taken to protect the plants.