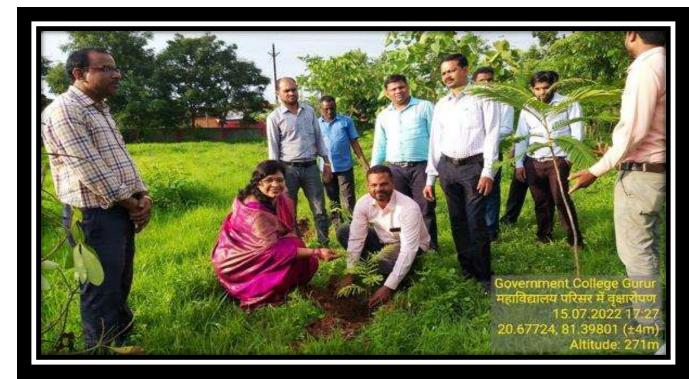

### **Title:- Green Campus**

The tree is the ornament of the earth, life cannot be imagined without it, because the tree is not only important for environmental protection, but tree has an important role in human life from birth to death of a person. Nature is an important part of our lives and we must discharge our responsibilities towards nature, for this it is necessary that along with planting trees and taking care of them, we should also inspire our future generations to plant trees. Where there is greenery, there is happiness. The forest is an integral part of our culture. Apart from being a reflection of our culture, it is also an important cultural heritage.

The soil of Government College Gurur is refluxed. Where plants require additional fertilizer to grow. And there is a shortage of water in this entire area. The level of the bore well goes down during summer. However, due to the efforts of the staff and students, the college campus remains green throughout the year. Saplings are planted every year during the rainy season (July-August). And those plants are conserved throughout the year by college students and national. The scheme is implemented through volunteers.

But Suitable soil is arranged, weeding, and necessary efforts are made to protect the planted saplings with the help of students professors, and staff. To meet the requirement for fertilizers, organic fertilizers are arranged from nearby Gauthans, the Red Cross, and National Service Scheme volunteers contribute to the Green Campus. Every year, volunteers plant trees on the college campus. And care is also taken to protect the plants.