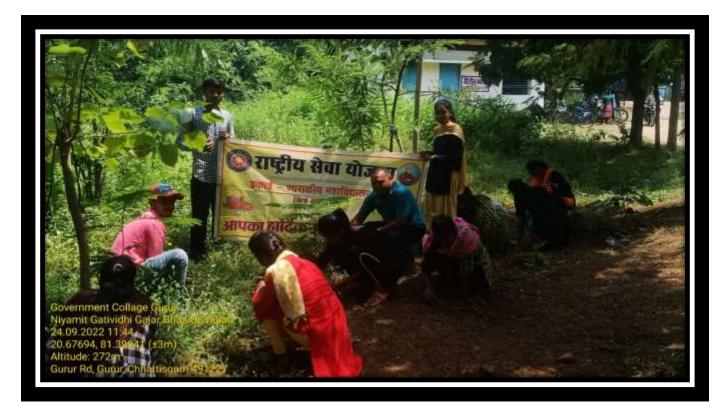

### **Title:- Green Campus**

The tree is the ornament of the earth, life cannot be imagined without it, because the tree is not only important for environmental protection, but tree has an important role in human life from birth to death of a person. Nature is an important part of our lives and we must discharge our responsibilities towards nature, for this it is necessary that along with planting trees and taking care of them, we should also inspire our future generations to plant trees. Where there is greenery, there is happiness. The forest is an integral part of our culture. Apart from being a reflection of our culture, it is also an important cultural heritage.

The soil of Government College Gurur is refluxed. Where plants require additional fertilizer to grow. And there is a shortage of water in this entire area. The level of the bore well goes down during summer. However, due to the efforts of the staff and students, the college campus remains green throughout the year. Saplings are planted every year during the rainy season (July-August). And those plants are conserved throughout the year by college students and national. The scheme is implemented through volunteers.

Various types of trees, fruitful, shady, and aromatic plants have been planted in the college. Plants are planted here by bringing them from nearby nurseries, Bad Boom. Experiential knowledge is provided to the students by creating suitable conditions for the growth of plants. Along with theoretical knowledge, practical knowledge is also important for children.

The college campus has been made green by ensuring the participation of students in environment-related activities. Here, along with the nursery, children also bring saplings from their respective homes. Whenever there is a problem regarding trees and plants. The problem is resolved by contacting forest officials. Since the soil of the college is rich in clay, it is not suitable for plant growth.

But Suitable soil is arranged, weeding, and necessary efforts are made to protect the planted saplings with the help of students professors, and staff. To meet the requirement for fertilizers, organic fertilizers are arranged from nearby Gauthans, the Red Cross, and National Service Scheme volunteers contribute to the Green Campus. Every year, volunteers plant trees on the college campus. And care is also taken to protect the plants.