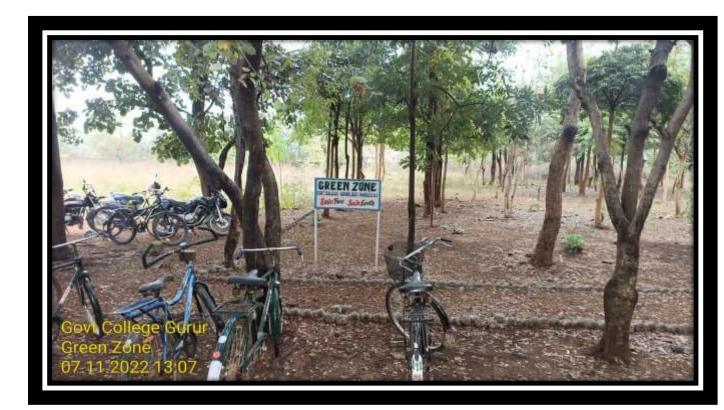

There is a green zone of about 1 acre and a botanical garden of half an acre in the college. As soon as you enter the college, there are shade trees on both sides. And there are trees planted in the boundaries around the college. Which provides security along with greenery.

Saplings have been planted in pots in the corridors of the college building. The scientific name of the plant has been given by the students. Botanical gardens and green zones have been created on

the college campus. In the Botanical Garden, various types of experiments are done with plants by the students of Botany.