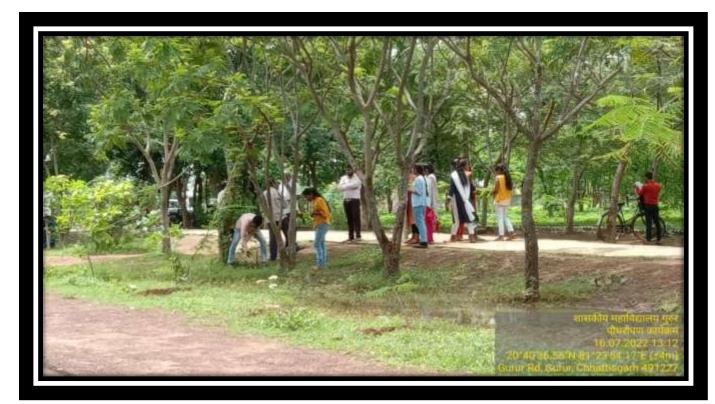

The soil of Government College Gurur is refluxed. Where plants require additional fertilizer to grow. And there is a shortage of water in this entire area. The level of the bore well goes down during summer. However, due to the efforts of the staff and students, the college campus remains green throughout the year. Saplings are planted every year during the rainy season (July-August). And those plants are conserved throughout the year by college students and national. The scheme is implemented through volunteers.

Various types of trees, fruitful, shady, and aromatic plants have been planted in the college. Plants are planted here by bringing them from nearby nurseries, Bad Boom. Experiential knowledge is provided to the students by creating suitable conditions for the growth of plants. Along with theoretical knowledge, practical knowledge is also important for children.