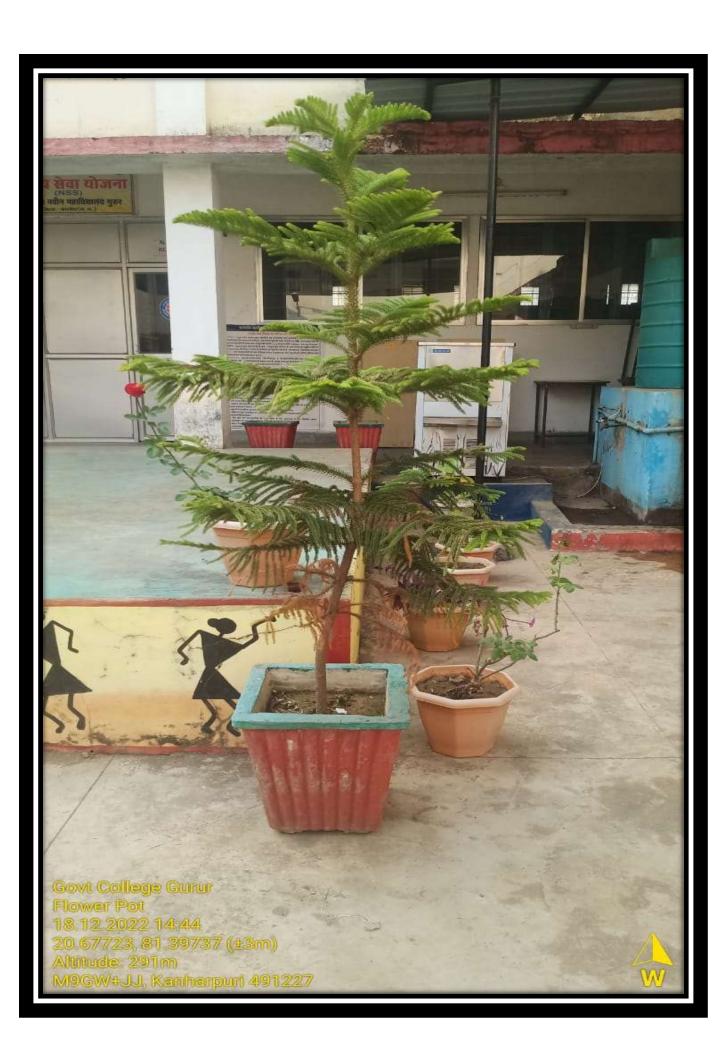

Saplings have been planted in pots in the corridors of the college building. The scientific name of the plant has been given by the students. Botanical gardens and green zones have been created on

the college campus. In the Botanical Garden, various types of experiments are done with plants by the students of Botany.

There is a small garden in front of the college. Fruit trees like guava, plum, and amla, shofar trees like Ashoka, and vidya Patti, medicinal plant neem, and flowering plants like rose, marigold, etc. are available in the college.

There is a green zone of about 1 acre and a botanical garden of half an acre in the college. As soon as you enter the college, there are shade trees on both sides. And there are trees planted in the boundaries around the college. Which provides security along with greenery.