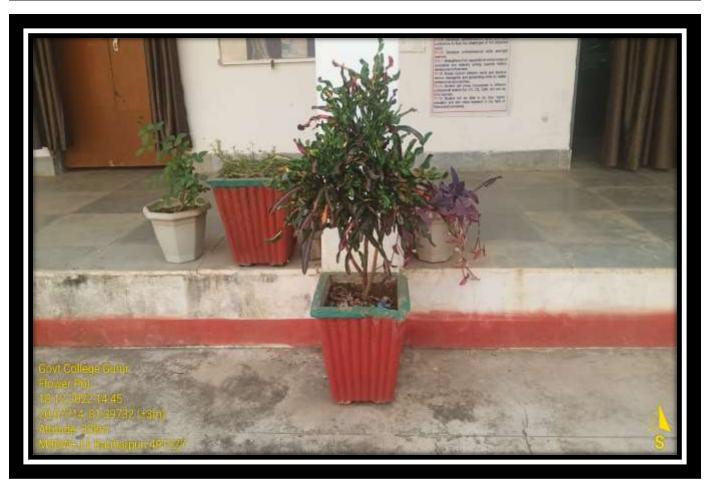

Saplings have been planted in pots in the corridors of the college building. The scientific name of the plant has been given by the students. Botanical gardens and green zones have been created on

the college campus. In the Botanical Garden, various types of experiments are done with plants by the students of Botany.

There is a small garden in front of the college. Fruit trees like guava, plum, and amla, shofar trees like Ashoka, and vidya Patti, medicinal plant neem, and flowering plants like rose, marigold, etc. are available in the college.

There is a green zone of about 1 acre and a botanical garden of half an acre in the college. As soon as you enter the college, there are shade trees on both sides. And there are trees planted in the boundaries around the college. Which provides security along with greenery.