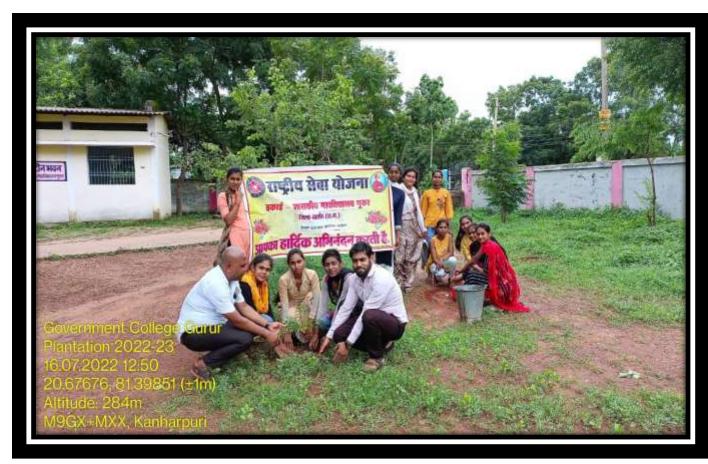

The soil of Government College Gurur is refluxed. Where plants require additional fertilizer to grow. And there is a shortage of water in this entire area. The level of the bore well goes down during summer. However, due to the efforts of the staff and students, the college campus remains green throughout the year. Saplings are planted every year during the rainy season (July-August). And those plants are conserved throughout the year by college students and national. The scheme is implemented through volunteers.

But Suitable soil is arranged, weeding, and necessary efforts are made to protect the planted saplings with the help of students professors, and staff. To meet the requirement for fertilizers, organic fertilizers are arranged from nearby Gauthans, the Red Cross, and National Service Scheme volunteers contribute to the Green Campus. Every year, volunteers plant trees on the college campus. And care is also taken to protect the plants.

There is a green zone of about 1 acre and a botanical garden of half an acre in the college. As soon as you enter the college, there are shade trees on both sides. And there are trees planted in the boundaries around the college. Which provides security along with greenery.