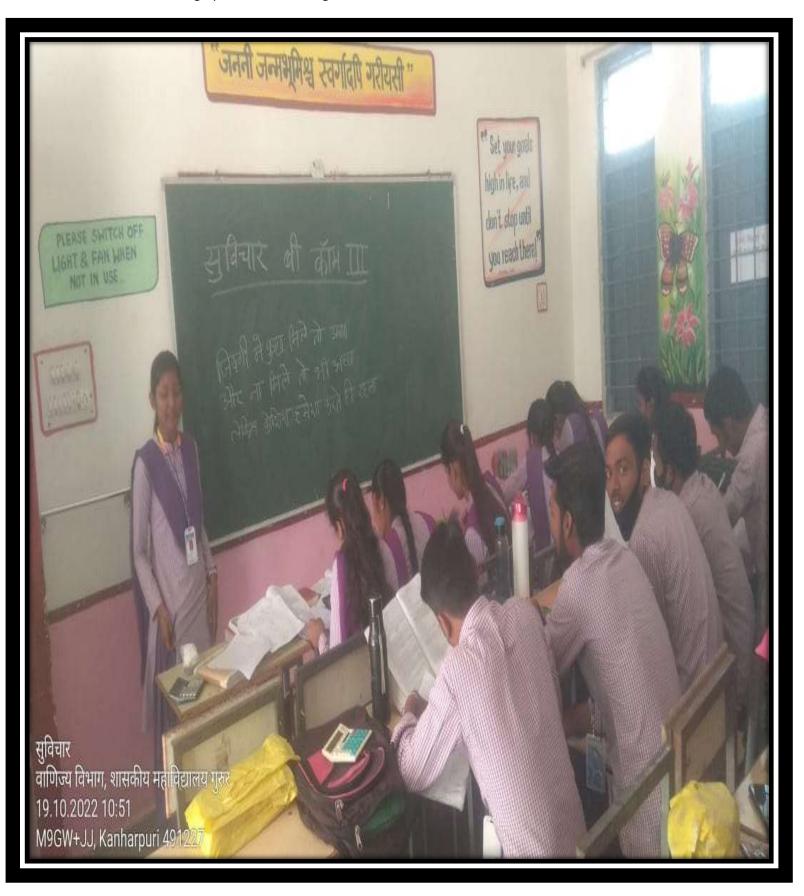

#### 2. BEST PRACTICES

Title:- Writing and Reading Good Thoughts

#### **Objective**

Good thoughts create a fear-free environment and enlightenment in the mind, just as a waterfall flowing toward its direction reaches its destination without turning. Similarly, students achieve success with complete honesty in their goals. According to good thoughts, their mental power thinking power, inner power, and supernatural power are present in their mind, Because the strength of the nation depends on the power of youth.

#### **CONCEPT:-**

Under the Hindi Department in Government College Gurur, Hindi literature is taught as the main subject in the Hindi language, and Kala Sangam is part of the foundation course at the graduation level (B.A., B.Sc., B.Com). Before teaching in a classroom, the students express their good thoughts to the students and record them in the register. Which all the students listen to carefully. Good thoughts are derived from our ethical practice and character traits. Which is based on the statement of some great man and some incident. Students present their good thoughts and explain them, after which other students listen and try to implement those things in their lives. By reciting and listening to good thoughts, a change is seen in the lives of the students. Teachers inspire students to behave with good thoughts. Also, the teacher explains the good thoughts using simple language and simple words. Through good thoughts, students peer into the depths of the mind and can have a better understanding of the good and bad in their entire. The statements of the great man focus on our present, past, and future. Due to this we get a new understanding. A new understanding of life comes into our lives. It is similar to good thoughts, which give us a glimpse of the always-guided mind, soul, and spiritual powers of great men. Since teachers preach the importance of good thoughts and practices, children experience supernatural joy while acquiring knowledge from their hearts and every student. Presenting good thoughts in the class every day, being conscious of the facilities, and good thoughts. Due to this, junior students and classmates get inspired from the heart and complete their work selflessly with full dedication and with a true heart, we make them among the great men (if we narrate these thoughts to them daily, then wrong thoughts do not get incorporated in their mind and personality. Through good thoughts, they can achieve their goal with complete devotion and honesty, without any fear.