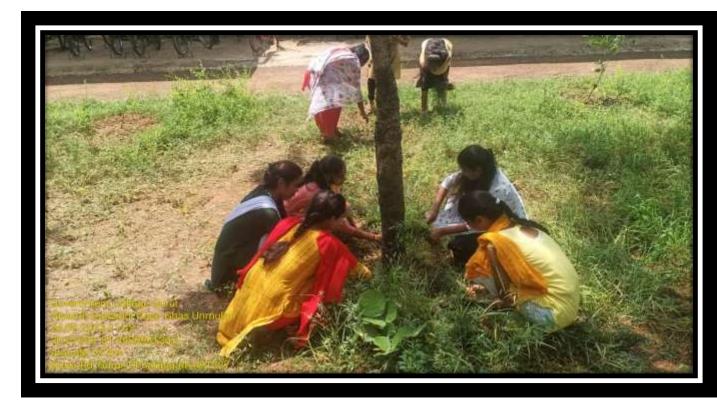

But Suitable soil is arranged, weeding, and necessary efforts are made to protect the planted saplings with the help of students professors, and staff. To meet the requirement for fertilizers, organic fertilizers are arranged from nearby Gauthans, the Red Cross, and National Service Scheme volunteers contribute to the Green Campus. Every year, volunteers plant trees on the college campus. And care is also taken to protect the plants.