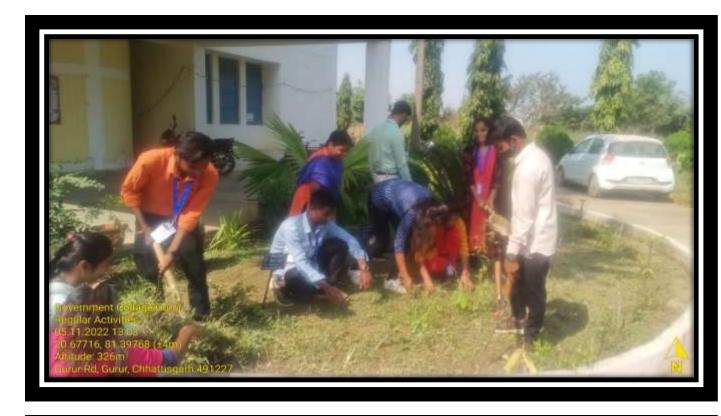

### **Title:- Green Campus**

The tree is the ornament of the earth, life cannot be imagined without it, because the tree is not only important for environmental protection, but tree has an important role in human life from birth to death of a person. Nature is an important part of our lives and we must discharge our responsibilities towards nature, for this it is necessary that along with planting trees and taking care of them, we should also inspire our future generations to plant trees. Where there is greenery, there is happiness. The forest is an integral part of our culture. Apart from being a reflection of our culture, it is also an important cultural heritage.

The soil of Government College Gurur is refluxed. Where plants require additional fertilizer to grow. And there is a shortage of water in this entire area. The level of the bore well goes down during summer. However, due to the efforts of the staff and students, the college campus remains green throughout the year. Saplings are planted every year during the rainy season (July-August). And those plants are conserved throughout the year by college students and national. The scheme is implemented through volunteers.

Various types of trees, fruitful, shady, and aromatic plants have been planted in the college. Plants are planted here by bringing them from nearby nurseries, Bad Boom. Experiential knowledge is provided to the students by creating suitable conditions for the growth of plants. Along with theoretical knowledge, practical knowledge is also important for children.

The college campus has been made green by ensuring the participation of students in environment-related activities. Here, along with the nursery, children also bring saplings from their respective homes. Whenever there is a problem regarding trees and plants. The problem is resolved by contacting forest officials. Since the soil of the college is rich in clay, it is not suitable for plant growth.

But Suitable soil is arranged, weeding, and necessary efforts are made to protect the planted saplings with the help of students professors, and staff. To meet the requirement for fertilizers, organic fertilizers are arranged from nearby Gauthans, the Red Cross, and National Service Scheme volunteers contribute to the Green Campus. Every year, volunteers plant trees on the college campus. And care is also taken to protect the plants.