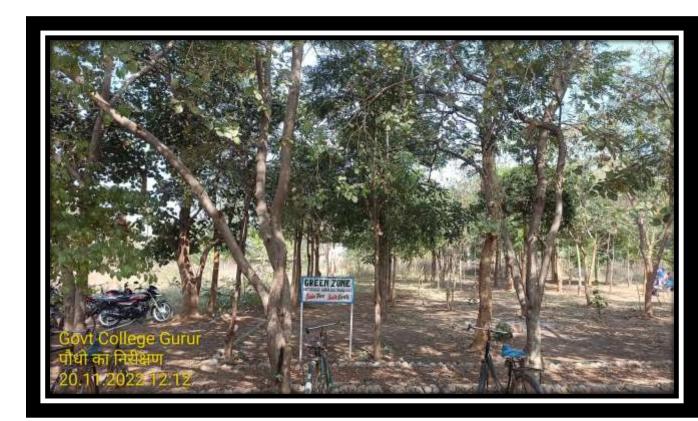

There is a green zone of about 1 acre and a botanical garden of half an acre in the college. As soon as you enter the college, there are shade trees on both sides. And there are trees planted in the boundaries around the college. Which provides security along with greenery.

The college campus has been made green by ensuring the participation of students in environment-related activities. Here, along with the nursery, children also bring saplings from their respective homes. Whenever there is a problem regarding trees and plants. The problem is resolved by contacting forest officials. Since the soil of the college is rich in clay, it is not suitable for plant growth.