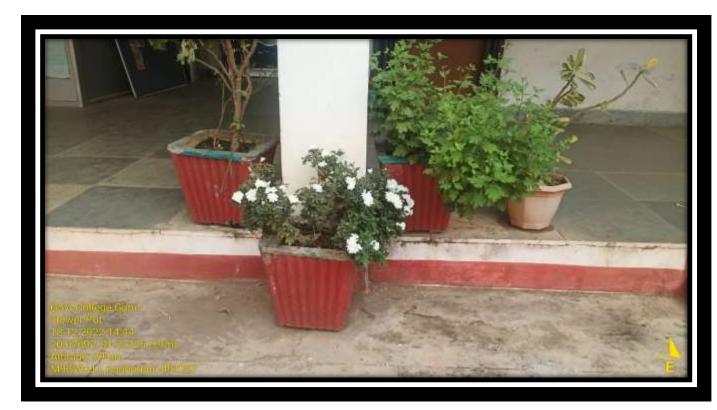

Saplings have been planted in pots in the corridors of the college building. The scientific name of the plant has been given by the students. Botanical gardens and green zones have been created on

the college campus. In the Botanical Garden, various types of experiments are done with plants by the students of Botany.

There is a small garden in front of the college. Fruit trees like guava, plum, and amla, shofar trees like Ashoka, and vidya Patti, medicinal plant neem, and flowering plants like rose, marigold, etc. are available in the college.

There is a green zone of about 1 acre and a botanical garden of half an acre in the college. As soon as you enter the college, there are shade trees on both sides. And there are trees planted in the boundaries around the college. Which provides security along with greenery.