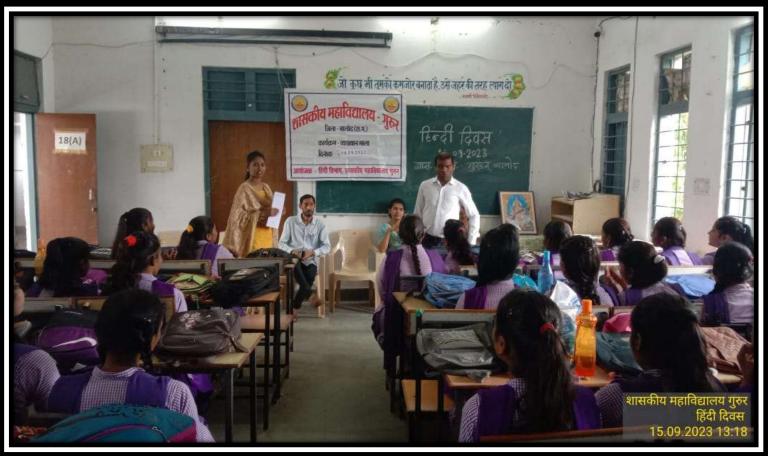

#### 2. BEST PRACTICES

Title:- Writing and Reading Good Thoughts

#### **Objective**

Good thoughts create a fear-free environment and enlightenment in the mind, just as a waterfall flowing toward its direction reaches its destination without turning. Similarly, students achieve success with complete honesty in their goals. According to good thoughts, their mental power thinking power, inner power, and supernatural power are present in their mind, Because the strength of the nation depends on the power of youth.

#### **CONCEPT:-**

Under the Hindi Department in Government College Gurur, Hindi literature is taught as the main subject in the Hindi language, and Kala Sangam is part of the foundation course at the graduation level (B.A., B.Sc., B.Com). Before teaching in a classroom, the students express their good thoughts to the students and record them in the register. Which all the students listen to carefully. Good thoughts are derived from our ethical practice and character traits. Which is based on the statement of some great man and some incident. Students present their good thoughts and explain them, after which other students listen and try to implement those things in their lives. By reciting and listening to good thoughts, a change is seen in the lives of the students. Teachers inspire students to behave with good thoughts. Also, the teacher explains the good thoughts using simple language and simple words. Through good thoughts, students peer into the depths of the mind and can have a better understanding of the good and bad in their entire. The statements of the great man focus on our present, past, and future. Due to this we get a new understanding. A new understanding of life comes into our lives. It is similar to good thoughts, which give us a glimpse of the always-guided mind, soul, and spiritual powers of great men. Since teachers preach the importance of good thoughts and practices, children experience supernatural joy while acquiring knowledge from their hearts and every student. Presenting good thoughts in the class every day, being conscious of the facilities, and good thoughts. Due to this, junior students and classmates get inspired from the heart and complete their work selflessly with full dedication and with a true heart, we make them among the great men (if we narrate these thoughts to them daily, then wrong thoughts do not get incorporated in their mind and personality. Through good thoughts, they can achieve their goal with complete devotion and honesty, without any fear.