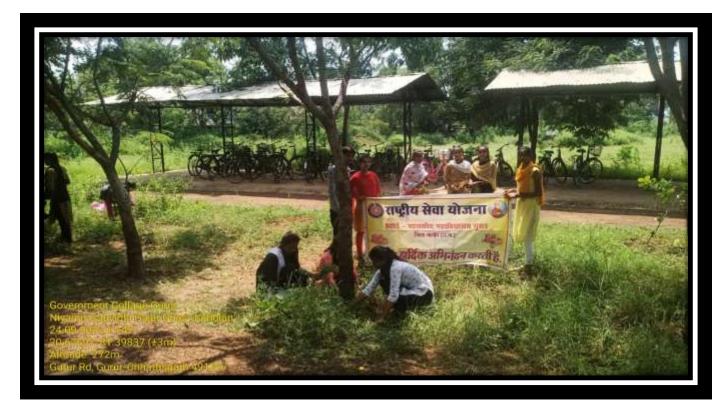

### **Title:- Green Campus**

The tree is the ornament of the earth, life cannot be imagined without it, because the tree is not only important for environmental protection, but tree has an important role in human life from birth to death of a person. Nature is an important part of our lives and we must discharge our responsibilities towards nature, for this it is necessary that along with planting trees and taking care of them, we should also inspire our future generations to plant trees. Where there is greenery, there is happiness. The forest is an integral part of our culture. Apart from being a reflection of our culture, it is also an important cultural heritage.

The soil of Government College Gurur is refluxed. Where plants require additional fertilizer to grow. And there is a shortage of water in this entire area. The level of the bore well goes down during summer. However, due to the efforts of the staff and students, the college campus remains green throughout the year. Saplings are planted every year during the rainy season (July-August). And those plants are conserved throughout the year by college students and national. The scheme is implemented through volunteers.

Various types of trees, fruitful, shady, and aromatic plants have been planted in the college. Plants are planted here by bringing them from nearby nurseries, Bad Boom. Experiential knowledge is provided to the students by creating suitable conditions for the growth of plants. Along with theoretical knowledge, practical knowledge is also important for children.

The college campus has been made green by ensuring the participation of students in environment-related activities. Here, along with the nursery, children also bring saplings from their respective homes. Whenever there is a problem regarding trees and plants. The problem is resolved by contacting forest officials. Since the soil of the college is rich in clay, it is not suitable for plant growth.

But Suitable soil is arranged, weeding, and necessary efforts are made to protect the planted saplings with the help of students professors, and staff. To meet the requirement for fertilizers, organic fertilizers are arranged from nearby Gauthans, the Red Cross, and National Service Scheme volunteers contribute to the Green Campus. Every year, volunteers plant trees on the college campus. And care is also taken to protect the plants.