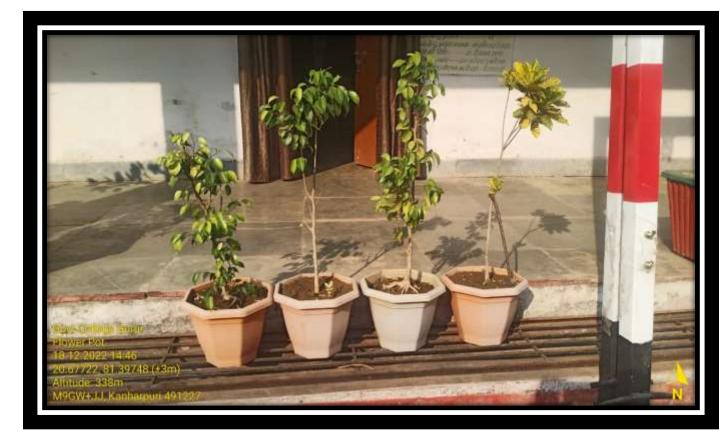

Saplings have been planted in pots in the corridors of the college building. The scientific name of the plant has been given by the students. Botanical gardens and green zones have been created on

the college campus. In the Botanical Garden, various types of experiments are done with plants by the students of Botany.

There is a small garden in front of the college. Fruit trees like guava, plum, and amla, shofar trees like Ashoka, and vidya Patti, medicinal plant neem, and flowering plants like rose, marigold, etc. are available in the college.

There is a green zone of about 1 acre and a botanical garden of half an acre in the college. As soon as you enter the college, there are shade trees on both sides. And there are trees planted in the boundaries around the college. Which provides security along with greenery.