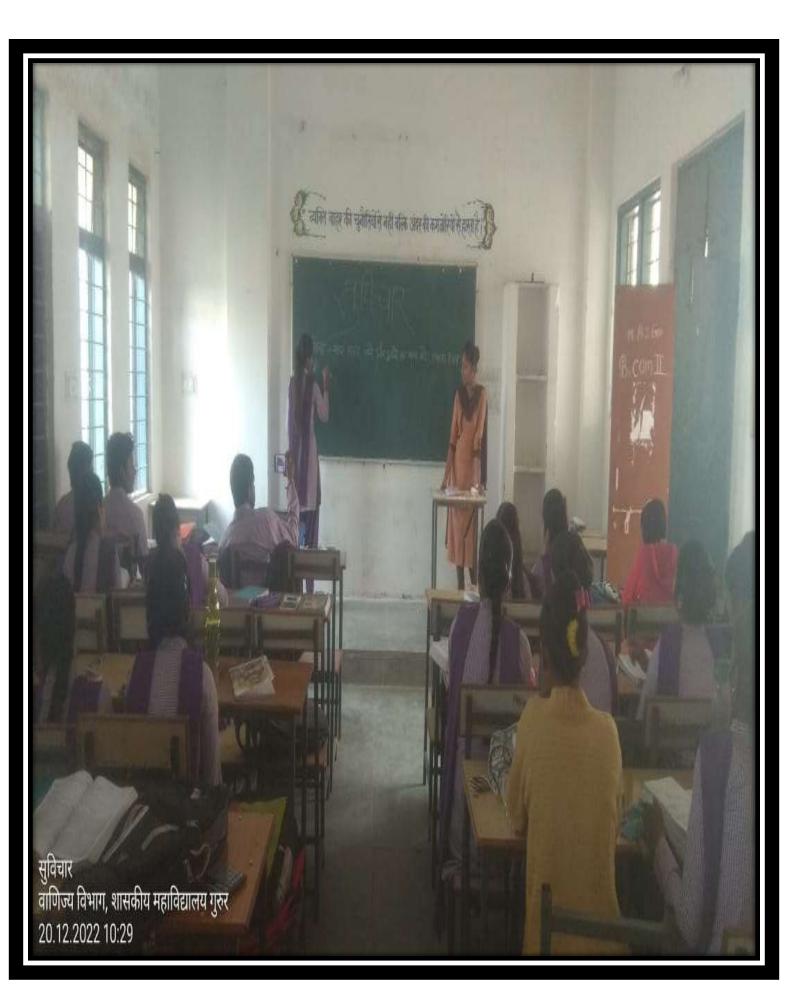

#### 2. BEST PRACTICES

Title:- Writing and Reading Good Thoughts

#### **Objective**

Good thoughts create a fear-free environment and enlightenment in the mind, just as a waterfall flowing toward its direction reaches its destination without turning. Similarly, students achieve success with complete honesty in their goals. According to good thoughts, their mental power thinking power, inner power, and supernatural power are present in their mind, Because the strength of the nation depends on the power of youth.

#### **CONCEPT:-**

Under the Hindi Department in Government College Gurur, Hindi literature is taught as the main subject in the Hindi language, and Kala Sangam is part of the foundation course at the graduation level (B.A., B.Sc., B.Com). Before teaching in a classroom, the students express their good thoughts to the students and record them in the register. Which all the students listen to carefully. Good thoughts are derived from our ethical practice and character traits. Which is based on the statement of some great man and some incident. Students present their good thoughts and explain them, after which other students listen and try to implement those things in their lives. By reciting and listening to good thoughts, a change is seen in the lives of the students. Teachers inspire students to behave with good thoughts. Also, the teacher explains the good thoughts using simple language and simple words. Through good thoughts, students peer into the depths of the mind and can have a better understanding of the good and bad in their entire. The statements of the great man focus on our present, past, and future. Due to this we get a new understanding. A new understanding of life comes into our lives. It is similar to good thoughts, which give us a glimpse of the always-guided mind, soul, and spiritual powers of great men. Since teachers preach the importance of good thoughts and practices, children experience supernatural joy while acquiring knowledge from their hearts and every student. Presenting good thoughts in the class every day, being conscious of the facilities, and good thoughts. Due to this, junior students and classmates get inspired from the heart and complete their work selflessly with full dedication and with a true heart, we make them among the great men (if we narrate these thoughts to them daily, then wrong thoughts do not get incorporated in their mind and personality. Through good thoughts, they can achieve their goal with complete devotion and honesty, without any fear.