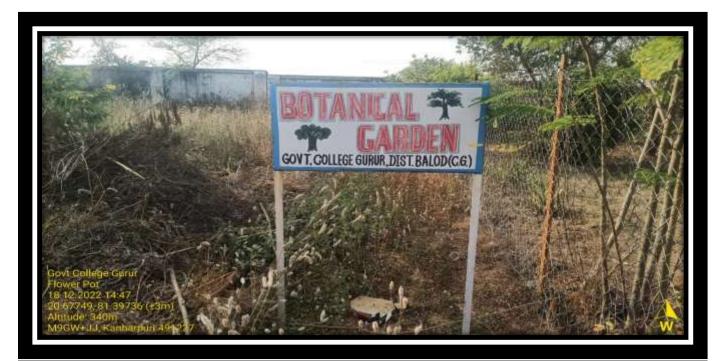

Saplings have been planted in pots in the corridors of the college building. The scientific name of the plant has been given by the students. Botanical gardens and green zones have been created on

the college campus. In the Botanical Garden, various types of experiments are done with plants by the students of Botany.

There is a green zone of about 1 acre and a botanical garden of half an acre in the college. As soon as you enter the college, there are shade trees on both sides. And there are trees planted in the boundaries around the college. Which provides security along with greenery.