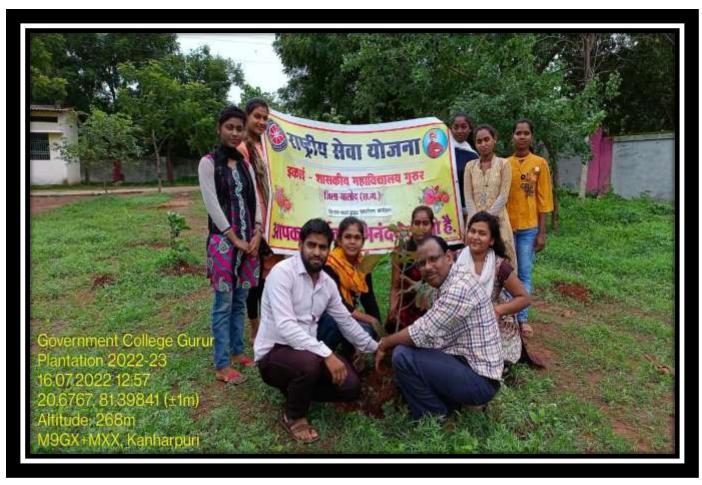

The soil of Government College Gurur is refluxed. Where plants require additional fertilizer to grow. And there is a shortage of water in this entire area. The level of the bore well goes down during summer. However, due to the efforts of the staff and students, the college campus remains green throughout the year. Saplings are planted every year during the rainy season (July-August). And those plants are conserved throughout the year by college students and national. The scheme is implemented through volunteers.

But Suitable soil is arranged, weeding, and necessary efforts are made to protect the planted saplings with the help of students professors, and staff. To meet the requirement for fertilizers, organic fertilizers are arranged from nearby Gauthans, the Red Cross, and National Service Scheme volunteers contribute to the Green Campus. Every year, volunteers plant trees on the college campus. And care is also taken to protect the plants.