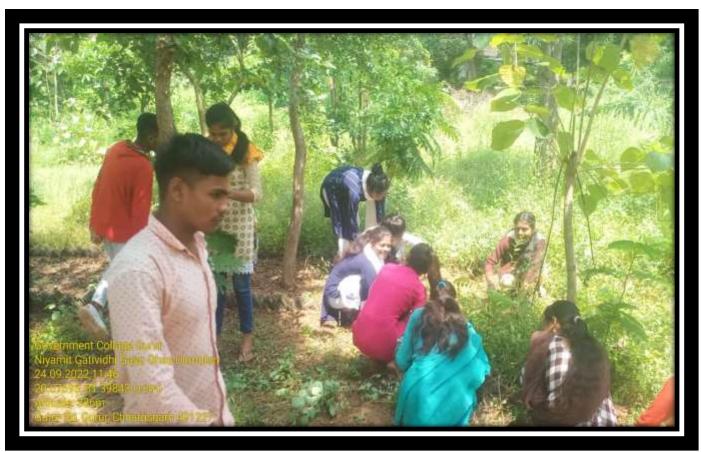

### **Title:- Green Campus**

The tree is the ornament of the earth, life cannot be imagined without it, because the tree is not only important for environmental protection, but tree has an important role in human life from birth to death of a person. Nature is an important part of our lives and we must discharge our responsibilities towards nature, for this it is necessary that along with planting trees and taking care of them, we should also inspire our future generations to plant trees. Where there is greenery, there is happiness. The forest is an integral part of our culture. Apart from being a reflection of our culture, it is also an important cultural heritage.

The soil of Government College Gurur is refluxed. Where plants require additional fertilizer to grow. And there is a shortage of water in this entire area. The level of the bore well goes down during summer. However, due to the efforts of the staff and students, the college campus remains green throughout the year. Saplings are planted every year during the rainy season (July-August). And those plants are conserved throughout the year by college students and national. The scheme is implemented through volunteers.

Various types of trees, fruitful, shady, and aromatic plants have been planted in the college. Plants are planted here by bringing them from nearby nurseries, Bad Boom. Experiential knowledge is provided to the students by creating suitable conditions for the growth of plants. Along with theoretical knowledge, practical knowledge is also important for children.

The college campus has been made green by ensuring the participation of students in environment-related activities. Here, along with the nursery, children also bring saplings from their respective homes. Whenever there is a problem regarding trees and plants. The problem is resolved by contacting forest officials. Since the soil of the college is rich in clay, it is not suitable for plant growth.

But Suitable soil is arranged, weeding, and necessary efforts are made to protect the planted saplings with the help of students professors, and staff. To meet the requirement for fertilizers, organic fertilizers are arranged from nearby Gauthans, the Red Cross, and National Service Scheme volunteers contribute to the Green Campus. Every year, volunteers plant trees on the college campus. And care is also taken to protect the plants.