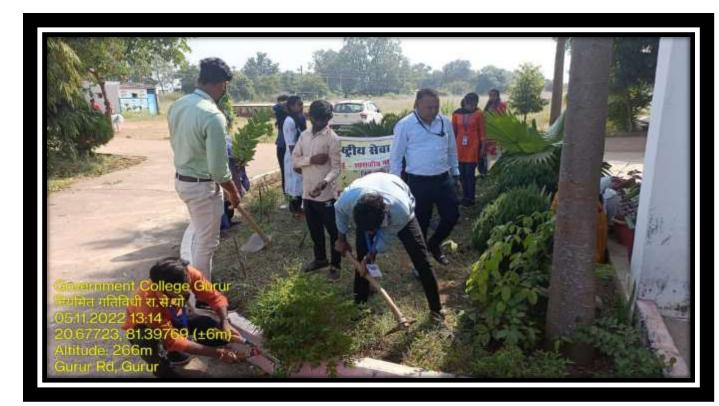

The soil of Government College Gurur is refluxed. Where plants require additional fertilizer to grow. And there is a shortage of water in this entire area. The level of the bore well goes down during summer. However, due to the efforts of the staff and students, the college campus remains green throughout the year. Saplings are planted every year during the rainy season (July-August). And those plants are conserved throughout the year by college students and national. The scheme is implemented through volunteers.

But Suitable soil is arranged, weeding, and necessary efforts are made to protect the planted saplings with the help of students professors, and staff. To meet the requirement for fertilizers, organic fertilizers are arranged from nearby Gauthans, the Red Cross, and National Service Scheme volunteers contribute to the Green Campus. Every year, volunteers plant trees on the college campus. And care is also taken to protect the plants.