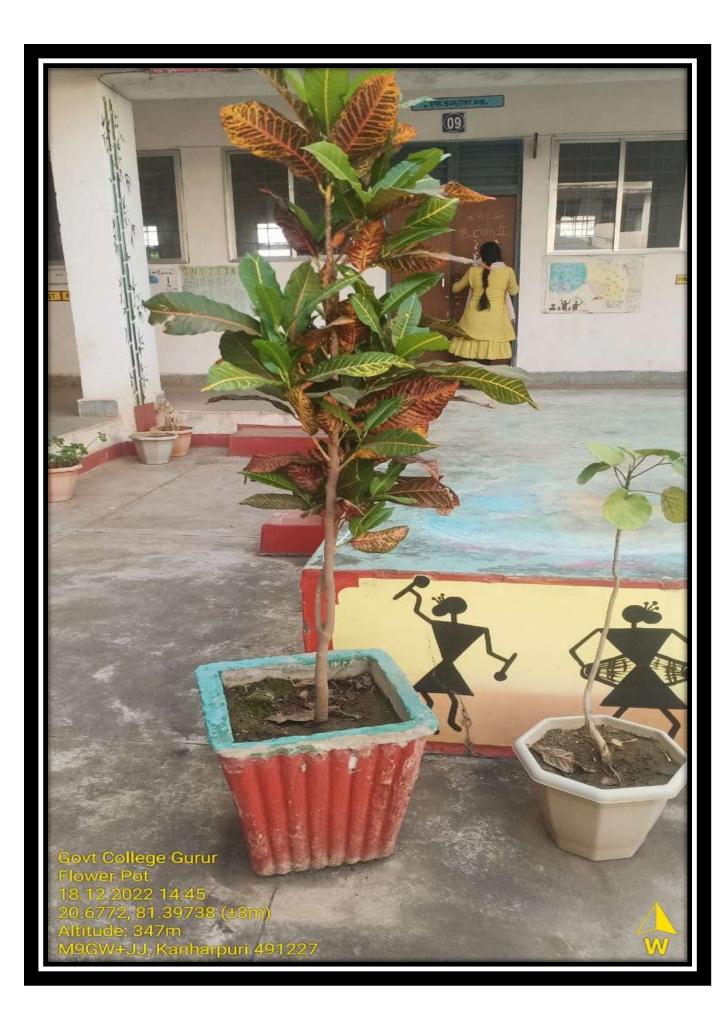

Saplings have been planted in pots in the corridors of the college building. The scientific name of the plant has been given by the students. Botanical gardens and green zones have been created on

the college campus. In the Botanical Garden, various types of experiments are done with plants by the students of Botany.

There is a small garden in front of the college. Fruit trees like guava, plum, and amla, shofar trees like Ashoka, and vidya Patti, medicinal plant neem, and flowering plants like rose, marigold, etc. are available in the college.

There is a green zone of about 1 acre and a botanical garden of half an acre in the college. As soon as you enter the college, there are shade trees on both sides. And there are trees planted in the boundaries around the college. Which provides security along with greenery.