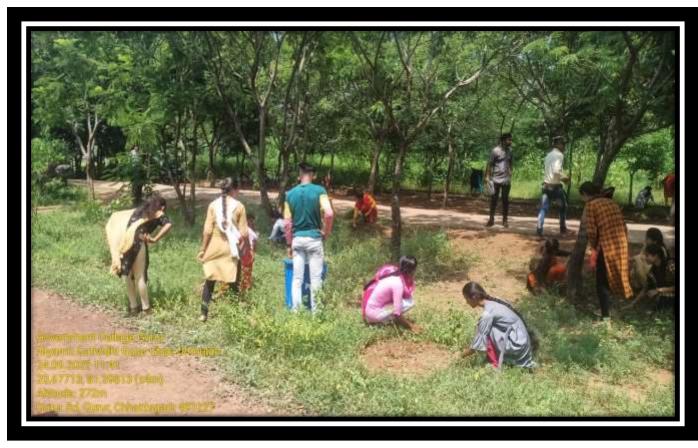

### **Title:- Green Campus**

The tree is the ornament of the earth, life cannot be imagined without it, because the tree is not only important for environmental protection, but tree has an important role in human life from birth to death of a person. Nature is an important part of our lives and we must discharge our responsibilities towards nature, for this it is necessary that along with planting trees and taking care of them, we should also inspire our future generations to plant trees. Where there is greenery, there is happiness. The forest is an integral part of our culture. Apart from being a reflection of our culture, it is also an important cultural heritage.

The soil of Government College Gurur is refluxed. Where plants require additional fertilizer to grow. And there is a shortage of water in this entire area. The level of the bore well goes down during summer. However, due to the efforts of the staff and students, the college campus remains green throughout the year. Saplings are planted every year during the rainy season (July-August). And those plants are conserved throughout the year by college students and national. The scheme is implemented through volunteers.

Various types of trees, fruitful, shady, and aromatic plants have been planted in the college. Plants are planted here by bringing them from nearby nurseries, Bad Boom. Experiential knowledge is provided to the students by creating suitable conditions for the growth of plants. Along with theoretical knowledge, practical knowledge is also important for children.

The college campus has been made green by ensuring the participation of students in environment-related activities. Here, along with the nursery, children also bring saplings from their respective homes. Whenever there is a problem regarding trees and plants. The problem is resolved by contacting forest officials. Since the soil of the college is rich in clay, it is not suitable for plant growth.

But Suitable soil is arranged, weeding, and necessary efforts are made to protect the planted saplings with the help of students professors, and staff. To meet the requirement for fertilizers, organic fertilizers are arranged from nearby Gauthans, the Red Cross, and National Service Scheme volunteers contribute to the Green Campus. Every year, volunteers plant trees on the college campus. And care is also taken to protect the plants.