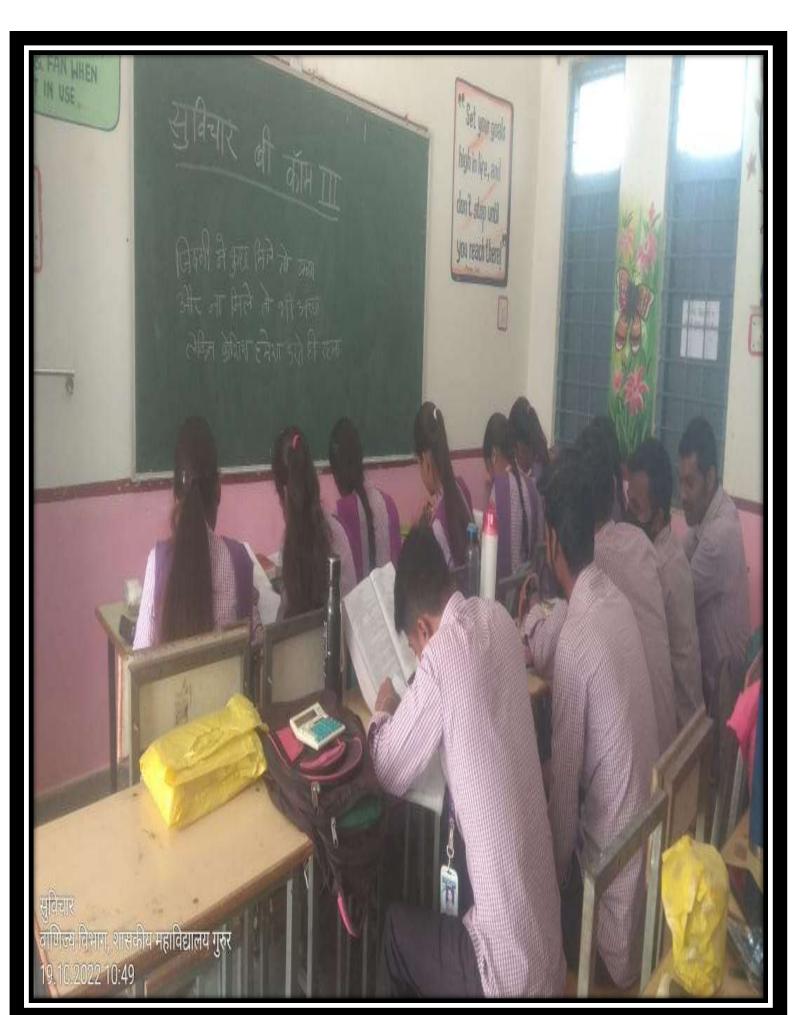

#### 2. BEST PRACTICES

Title:- Writing and Reading Good Thoughts

#### **Objective**

Good thoughts create a fear-free environment and enlightenment in the mind, just as a waterfall flowing toward its direction reaches its destination without turning. Similarly, students achieve success with complete honesty in their goals. According to good thoughts, their mental power thinking power, inner power, and supernatural power are present in their mind, Because the strength of the nation depends on the power of youth.

#### **CONCEPT:-**

Under the Hindi Department in Government College Gurur, Hindi literature is taught as the main subject in the Hindi language, and Kala Sangam is part of the foundation course at the graduation level (B.A., B.Sc., B.Com). Before teaching in a classroom, the students express their good thoughts to the students and record them in the register. Which all the students listen to carefully. Good thoughts are derived from our ethical practice and character traits. Which is based on the statement of some great man and some incident. Students present their good thoughts and explain them, after which other students listen and try to implement those things in their lives. By reciting and listening to good thoughts, a change is seen in the lives of the students. Teachers inspire students to behave with good thoughts. Also, the teacher explains the good thoughts using simple language and simple words. Through good thoughts, students peer into the depths of the mind and can have a better understanding of the good and bad in their entire. The statements of the great man focus on our present, past, and future. Due to this we get a new understanding. A new understanding of life comes into our lives. It is similar to good thoughts, which give us a glimpse of the always-guided mind, soul, and spiritual powers of great men. Since teachers preach the importance of good thoughts and practices, children experience supernatural joy while acquiring knowledge from their hearts and every student. Presenting good thoughts in the class every day, being conscious of the facilities, and good thoughts. Due to this, junior students and classmates get inspired from the heart and complete their work selflessly with full dedication and with a true heart, we make them among the great men (if we narrate these thoughts to them daily, then wrong thoughts do not get incorporated in their mind and personality. Through good thoughts, they can achieve their goal with complete devotion and honesty, without any fear.