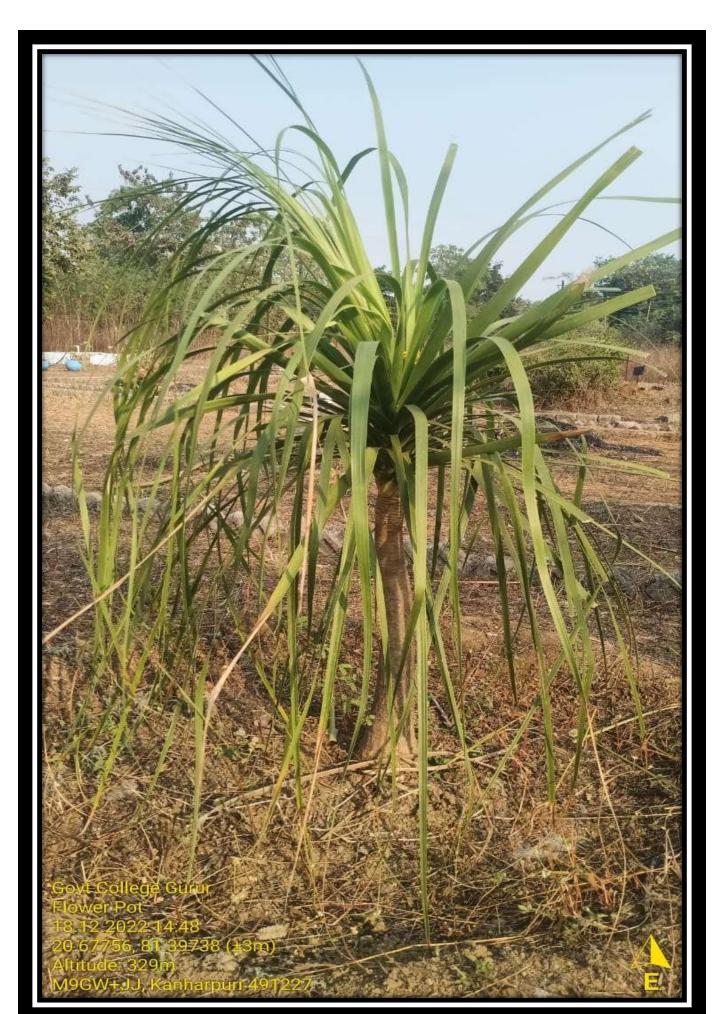

Various types of trees, fruitful, shady, and aromatic plants have been planted in the college. Plants are planted here by bringing them from nearby nurseries, Bad Boom. Experiential knowledge is provided to the students by creating suitable conditions for the growth of plants. Along with theoretical knowledge, practical knowledge is also important for children.

There is a small garden in front of the college. Fruit trees like guava, plum, and amla, shofar trees like Ashoka, and vidya Patti, medicinal plant neem, and flowering plants like rose, marigold, etc. are available in the college.