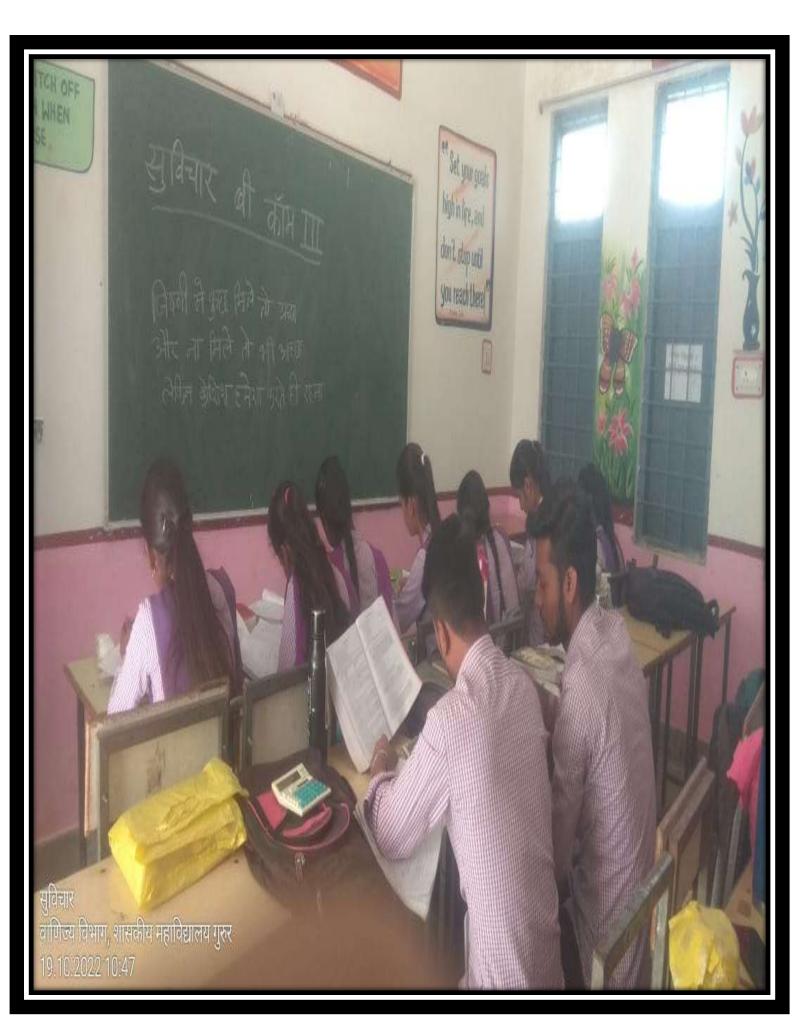

#### **CONCEPT:-**

Under the Hindi Department in Government College Gurur, Hindi literature is taught as the main subject in the Hindi language, and Kala Sangam is part of the foundation course at the graduation level (B.A., B.Sc., B.Com). Before teaching in a classroom, the students express their good thoughts to the students and record them in the register. Which all the students listen to carefully. Good thoughts are derived from our ethical practice and character traits. Which is based on the statement of some great man and some incident. Students present their good thoughts and explain them, after which other students listen and try to implement those things in their lives. By reciting and listening to good thoughts, a change is seen in the lives of the students. Teachers inspire students to behave with good thoughts. Also, the teacher explains the good thoughts using simple language and simple words. Through good thoughts, students peer into the depths of the mind and can have a better understanding of the good and bad in their entire. The statements of the great man focus on our present, past, and future. Due to this we get a new understanding. A new understanding of life comes into our lives. It is similar to good thoughts, which give us a glimpse of the always-guided mind, soul, and spiritual powers of great men. Since teachers preach the importance of good thoughts and practices, children experience supernatural joy while acquiring knowledge from their hearts and every student. Presenting good thoughts in the class every day, being conscious of the facilities, and good thoughts. Due to this, junior students and classmates get inspired from the heart and complete their work selflessly with full dedication and with a true heart, we make them among the great men (if we narrate these thoughts to them daily, then wrong thoughts do not get incorporated in their mind and personality. Through good thoughts, they can achieve their goal with complete devotion and honesty, without any fear.