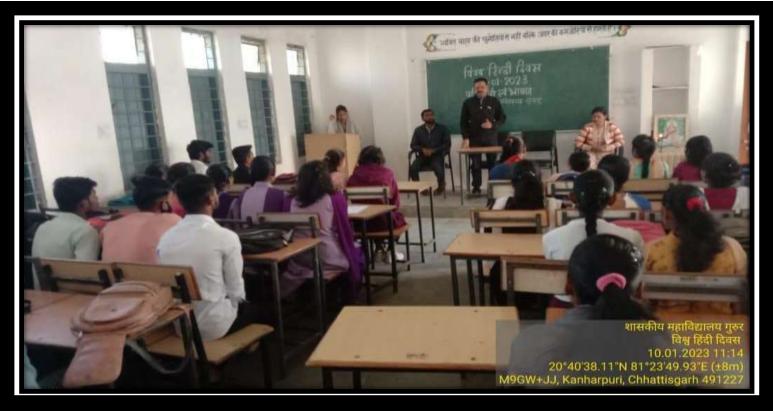

#### 2. BEST PRACTICES

Title:- Writing and Reading Good Thoughts

#### **CONCEPT:-**

Under the Hindi Department in Government College Gurur, Hindi literature is taught as the main subject in the Hindi language, and Kala Sangam is part of the foundation course at the graduation level (B.A., B.Sc., B.Com). Before teaching in a classroom, the students express their good thoughts to the students and record them in the register. Which all the students listen to carefully. Good thoughts are derived from our ethical practice and character traits. Which is based on the statement of some great man and some incident. Students present their good thoughts and explain them, after which other students listen and try to implement those things in their lives. By reciting and listening to good thoughts, a change is seen in the lives of the students. Teachers inspire students to behave with good thoughts. Also, the teacher explains the good thoughts using simple language and simple words. Through good thoughts, students peer into the depths of the mind and can have a better understanding of the good and bad in their entire. The statements of the great man focus on our present, past, and future. Due to this we get a new understanding. A new understanding of life comes into our lives. It is similar to good thoughts, which give us a glimpse of the always-guided mind, soul, and spiritual powers of great men. Since teachers preach the importance of good thoughts and practices, children experience supernatural joy while acquiring knowledge from their hearts and every student. Presenting good thoughts in the class every day, being conscious of the facilities, and good thoughts. Due to this, junior students and classmates get inspired from the heart and complete their work selflessly with full dedication and with a true heart, we make them among the great men (if we narrate these thoughts to them daily, then wrong thoughts do not get incorporated in their mind and personality. Through good thoughts, they can achieve their goal with complete devotion and honesty, without any fear.