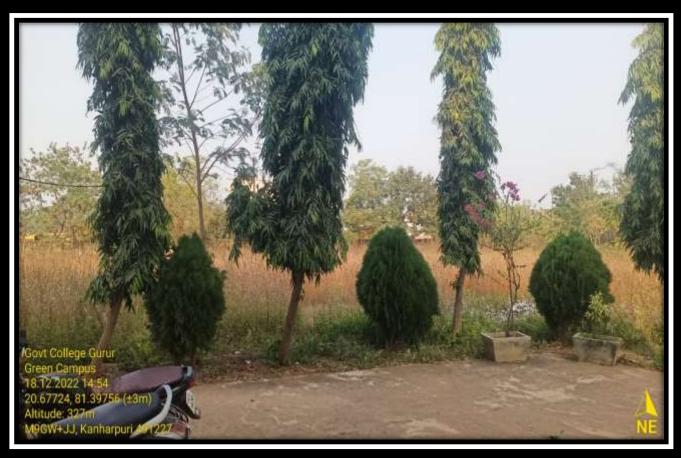

Various types of trees, fruitful, shady, and aromatic plants have been planted in the college. Plants are planted here by bringing them from nearby nurseries, Bad Boom. Experiential knowledge is provided to the students by creating suitable conditions for the growth of plants. Along with theoretical knowledge, practical knowledge is also important for children.

The college campus has been made green by ensuring the participation of students in environment-related activities. Here, along with the nursery, children also bring saplings from their respective homes. Whenever there is a problem regarding trees and plants. The problem is resolved by contacting forest officials. Since the soil of the college is rich in clay, it is not suitable for plant growth.

There is a green zone of about 1 acre and a botanical garden of half an acre in the college. As soon as you enter the college, there are shade trees on both sides. And there are trees planted in the boundaries around the college. Which provides security along with greenery.