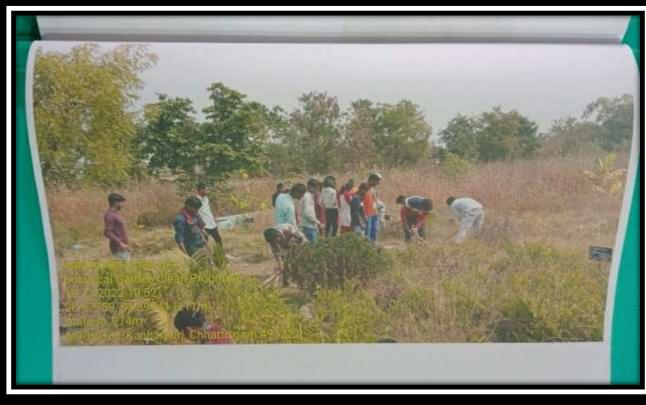

### **Title:- Green Campus**

The tree is the ornament of the earth, life cannot be imagined without it, because the tree is not only important for environmental protection, but tree has an important role in human life from birth to death of a person. Nature is an important part of our lives and we must discharge our responsibilities towards nature, for this it is necessary that along with planting trees and taking care of them, we should also inspire our future generations to plant trees. Where there is greenery, there is happiness. The forest is an integral part of our culture. Apart from being a reflection of our culture, it is also an important cultural heritage.

The soil of Government College Gurur is refluxed. Where plants require additional fertilizer to grow. And there is a shortage of water in this entire area. The level of the bore well goes down during summer. However, due to the efforts of the staff and students, the college campus remains green throughout the year. Saplings are planted every year during the rainy season (July-August). And those plants are conserved throughout the year by college students and national. The scheme is implemented through volunteers.

Various types of trees, fruitful, shady, and aromatic plants have been planted in the college. Plants are planted here by bringing them from nearby nurseries, Bad Boom. Experiential knowledge is provided to the students by creating suitable conditions for the growth of plants. Along with theoretical knowledge, practical knowledge is also important for children.

The college campus has been made green by ensuring the participation of students in environment-related activities. Here, along with the nursery, children also bring saplings from their respective homes. Whenever there is a problem regarding trees and plants. The problem is resolved by contacting forest officials. Since the soil of the college is rich in clay, it is not suitable for plant growth.

But Suitable soil is arranged, weeding, and necessary efforts are made to protect the planted saplings with the help of students professors, and staff. To meet the requirement for fertilizers, organic fertilizers are arranged from nearby Gauthans, the Red Cross, and National Service Scheme volunteers contribute to the Green Campus. Every year, volunteers plant trees on the college campus. And care is also taken to protect the plants.