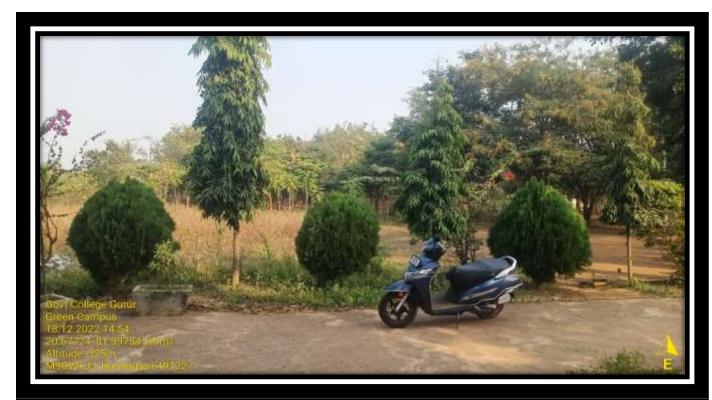

Various types of trees, fruitful, shady, and aromatic plants have been planted in the college. Plants are planted here by bringing them from nearby nurseries, Bad Boom. Experiential knowledge is provided to the students by creating suitable conditions for the growth of plants. Along with theoretical knowledge, practical knowledge is also important for children.

The college campus has been made green by ensuring the participation of students in environment-related activities. Here, along with the nursery, children also bring saplings from their respective homes. Whenever there is a problem regarding trees and plants. The problem is resolved by contacting forest officials. Since the soil of the college is rich in clay, it is not suitable for plant growth.

There is a green zone of about 1 acre and a botanical garden of half an acre in the college. As soon as you enter the college, there are shade trees on both sides. And there are trees planted in the boundaries around the college. Which provides security along with greenery.