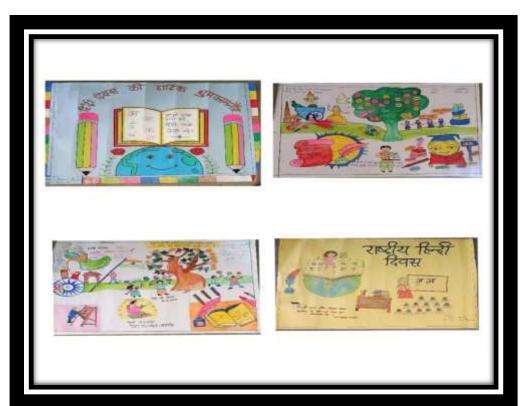

#### **CONCEPT:-**

Under the Hindi Department in Government College Gurur, Hindi literature is taught as the main subject in the Hindi language, and Kala Sangam is part of the foundation course at the graduation level (B.A., B.Sc., B.Com). Before teaching in a classroom, the students express their good thoughts to the students and record them in the register. Which all the students listen to carefully. Good thoughts are derived from our ethical practice and character traits. Which is based on the statement of some great man and some incident. Students present their good thoughts and explain them, after which other students listen and try to implement those things in their lives. By reciting and listening to good thoughts, a change is seen in the lives of the students. Teachers inspire students to behave with good thoughts. Also, the teacher explains the good thoughts using simple language and simple words. Through good thoughts, students peer into the depths of the mind and can have a better understanding of the good and bad in their entire. The statements of the great man focus on our present, past, and future. Due to this we get a new understanding. A new understanding of life comes into our lives. It is similar to good thoughts, which give us a glimpse of the always-guided mind, soul, and spiritual powers of great men. Since teachers preach the importance of good thoughts and practices, children experience supernatural joy while acquiring knowledge from their hearts and every student. Presenting good thoughts in the class every day, being conscious of the facilities, and good thoughts. Due to this, junior students and classmates get inspired from the heart and complete their work selflessly with full dedication and with a true heart, we make them among the great men (if we narrate these thoughts to them daily, then wrong thoughts do not get incorporated in their mind and personality. Through good thoughts, they can achieve their goal with complete devotion and honesty, without any fear.